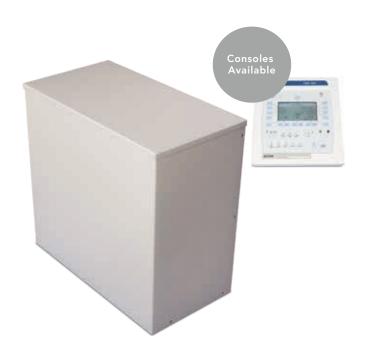

## CMP 200° SERIES

High Frequency X-Ray Generator

High Performance Enhanced Capability DR Ready Reliability

The performance and reliability offered by our products stem from years of technological advancements and have become a cornerstone of many leading technologies in different market segments.

The CMP 200® High Frequency X-ray Generator Series continues CPI's history of innovation with a versatile product coupled with enhanced features that serve the radiographic market through performance and reliability.

## **BENEFITS:**

- Advanced control interfaces for Digital Radiography
- Suitable for Digital Radiography, Computed Radiography and similar applications
- Configurable for high-end and specialized radiography applications
- Expansive options and configurations available

## **FEATURES**

- Highly customizable to meet a variety of power levels ranging from 32 kW to 80 kW
- Supports complete system integration using CPI ASCII Protocol over RS-232 and DR interface using discrete I/O signals
- Compatible with over 300 X-ray tubes that offer low speed and dual speed capabilities
- A multitude of standard and advanced options available to power modern radiographic imaging systems and other specialized applications
- kV-AEC, kV-mAs, kV-mA-ms, or kV-cm thickness techniques
- Exposure output from 40 kV to 125 kV or 150 kV, 10 mA to 1000 mA, 0.1 mAs to 1000 mAs, 1 ms to 6300 ms standard (consult factory for > 6300 ms)
- Enhanced diagnostics capability using error logs and detailed messages