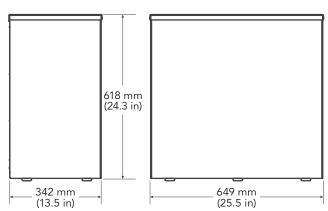

Generator

High Performance Enhanced Capability DR Ready Reliability

## **FEATURES**

- Highly customizable to meet a variety of power levels ranging from 32 kW to 80 kW
- Supports complete system integration using CPI ASCII Protocol over RS-232 and DR interface using discrete I/O signals
- Compatible with over 300 X-ray tubes that offer low speed and dual speed capabilities
- A multitude of standard and advanced options available to power modern radiographic imaging systems and other specialized applications
- kV-AEC, kV-mAs, kV-mA-ms, or kV-cm thickness techniques
- Exposure output from 40 kV to 125 kV or 150 kV, 10 mA to 1000 mA, 0.1 mAs to 1000 mAs, 1 ms to 6300 ms standard (consult factory for > 6300 ms)
- Enhanced diagnostics capability using error logs and detailed messages













Registered Trademarks, excluding TÜV, are U.S. Registered Trademarks of Communications & Power Industries Canada Inc.



Power Electronics: Generator Products

+1 888 CPI XRAY

+1 905 877 0161

medicalmarketing@cpii.com www.cpii.com/medical/radgenerators For more detailed information, please refer to the corresponding CPI technical description (if published), or contact CPI before using this information for system design. Specifications may change without notice as a result of additional data or product refinement.

©2025 Communications & Power Industries LLC. Company proprietary: use and reproduction is strictly prohibited without written authorization from CPI.